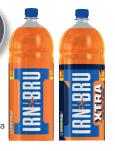

Offers Available from 27th January - 16th February 2020

Follow and us on Facebook
for the chance to win regular prizes and keep up to date!
@MyLocalDayToday

Irn-Bru Regular/Sugar Free/Xtra 2ltr PMP £1.39