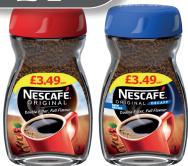

Classic
Clean
Cle

Andrex® 4 Roll varieties as stocked PMP £2.50

SAVE \*

NOW **£2.49** EACH Nescafe Coffee Original/Decaf 100g PMP £3.49 £2.99

Ariel 3in1 Pods Regular Original/ Fairy Non Bio Pods 12's PMP £3.99