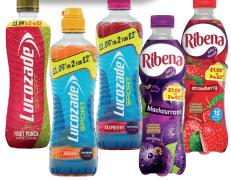

## Day-Today

Your local
Scottish Independent
Convenience Store

Lucozade Sport/Ribena varieties as stocked 500ml PMP £1.09 or 2 for £2

ANY 2 50 FOR

Doritos Bags varieties as stocked 75g/80g PMP £1

EACH

EVEN
SOFTER