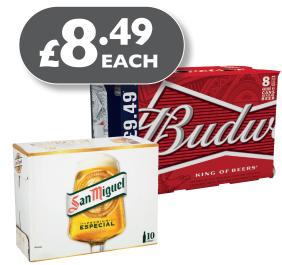

Budweiser 4.5% Can 8x440ml PMP £9.49/ San Miguel 10pk 10x330ml

ESON CARLING TORIS TORIS

Coors Light/Carling 10pk PMP \$9/Foster's Lager 10pk PMP \$10/Carlsberg 10Pk 10x440ml

Friday 14th February

LEACH

Blossom Hill Red/White/Rose/White
Zinfandel/Grenache Rose/Pale Rose 75cl